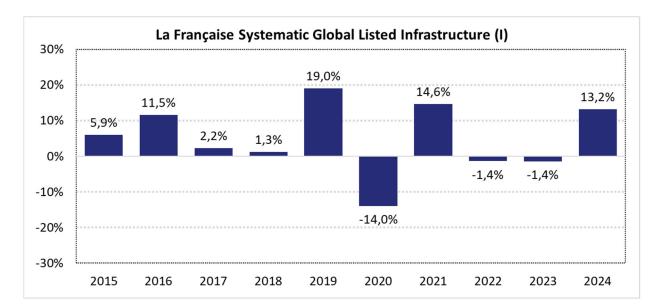

## **Past Performance**

- This chart shows the performance of the fund's share class as a percentage of loss or gain per year over the last 10 years. Based on the chart, you can assess how the fund has been managed in the past.
- Past performance is not a reliable indicator of future performance. Markets may develop in a completely different way in the future.
- Past performance considers all costs and fees.
- The (I) share class of La Française Systematic Global Listed Infrastructure was launched on 14.08.2014.
- Historical performance has been calculated in EUR.